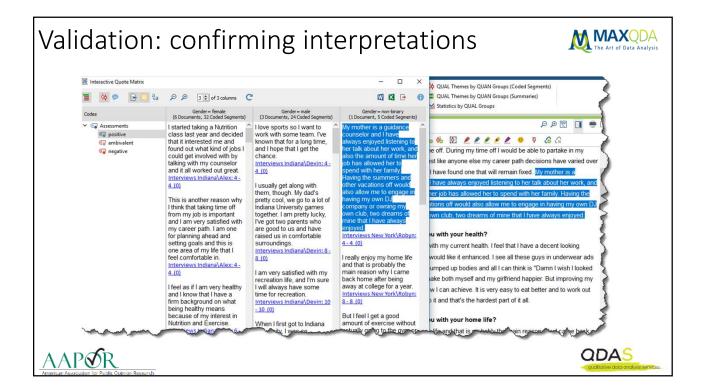

|                  |            |                                                                                                                                                                                                                                                                                                                                                                                                                                                                                                                                                                                                                                                                                                     |                         | 01                     | cess (te             |