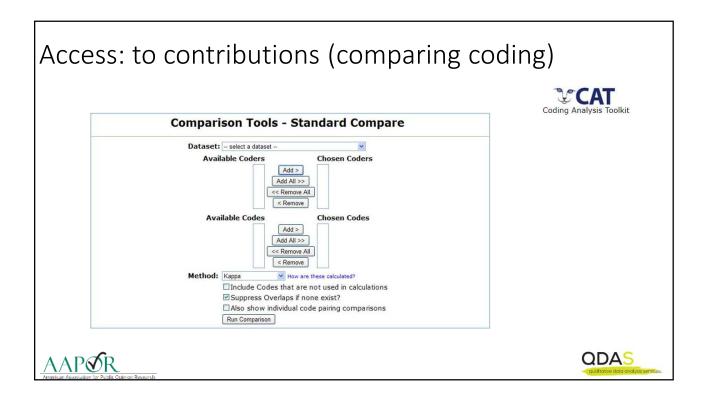

|                  |            |                                                                                                                                                                                                                                                                                                                                                                                                                                                                                                                                                                                                                                                                                                     |                         | 01                     | cess (te