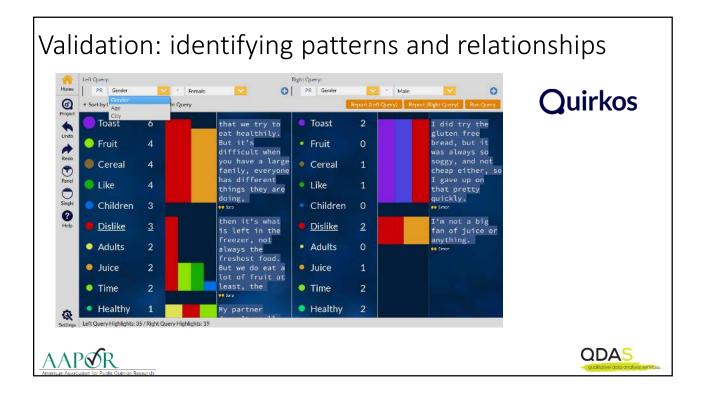

|                  |            |                                                                                                                                                                                                                                                                                                                                                                                                                                                                                                                                                                                                                                                                                                     |                         | 01                     | cess (te             |