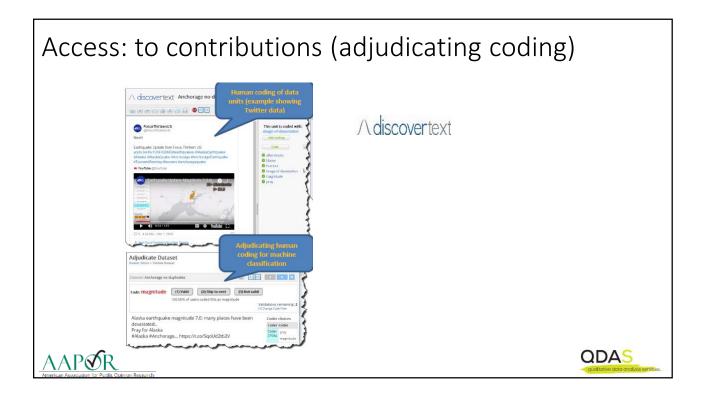

|                  |            |                                                                                                                                                                                                                                                                                                                                                                                                                                                                                                                                                                                                                                                                                                     |                         | 01                     | cess (te