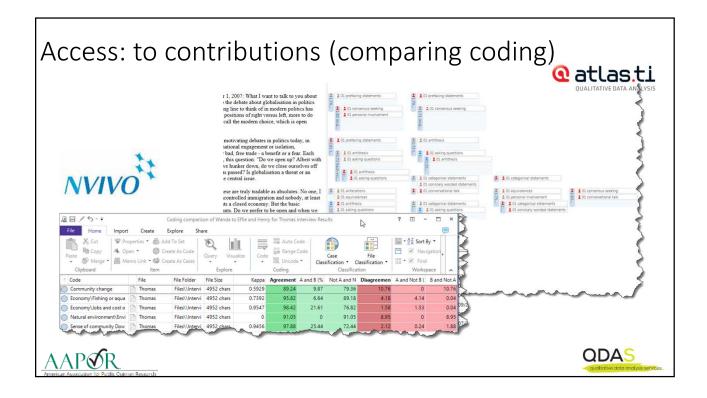

|                  |            |                                                                                                                                                                                                                                                                                                                                                                                                                                                                                                                                                                                                                                                                                                     |                         | 01                     | cess (te