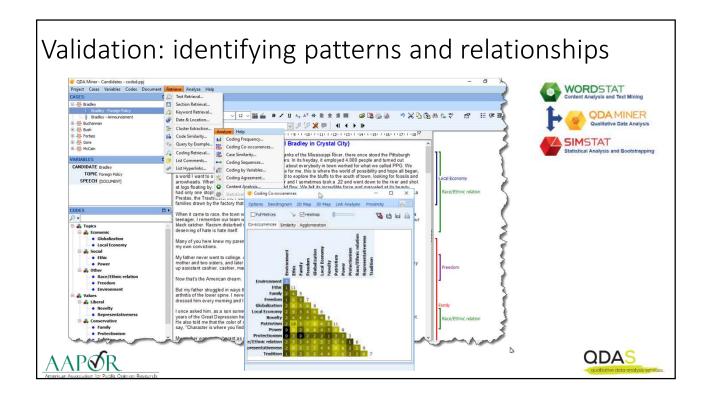

|                  |            |                                                                                                                                                                                                                                                                                                                                                                                                                                                                                                                                                                                                                                                                                                     |                         | 01                     | cess (te             |