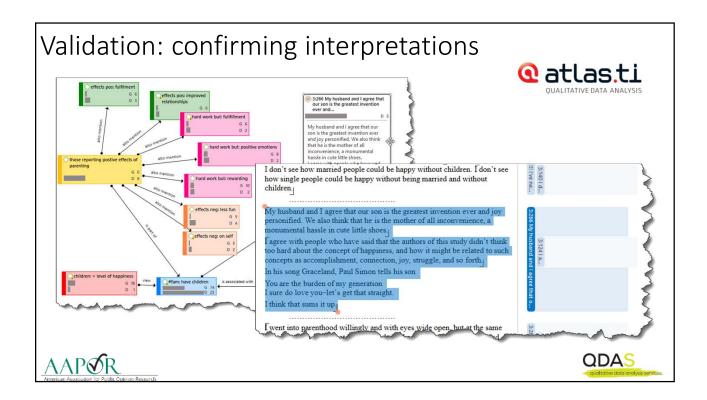

|                  |            |                                                                                                                                                                                                                                                                                                                                                                                                                                                                                                                                                                                                                                                                                                     |                         | 01                     | cess (te             |