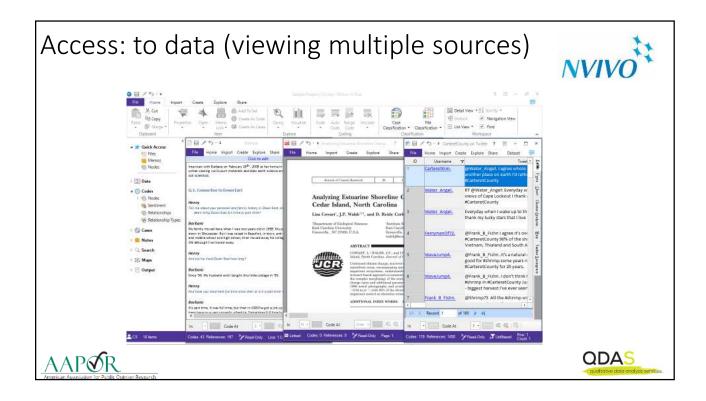

|                  |            |                                                                                                                                                                                                                                                                                                                                                                                                                                                                                                                                                                                                                                                                                                     |                         | 01                     | c