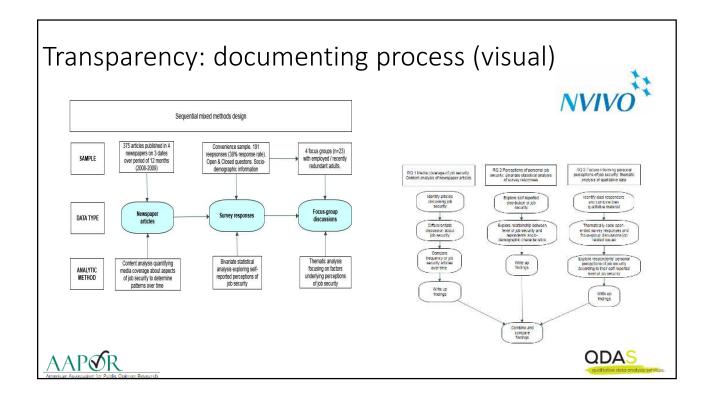

|                  |            |                                                                                                                                                                                                                                                                                                                                                                                                                                                                                                                                                                                                                                                                                                     |                         | 01                     | cess (te             |             |
|------------------|------------|-----------------------------------------------------------------------------------------------------------------------------------------------------------------------------------------------------------------------------------------------------------------------------------------------------------------------------------------------------------------------------------------------------------------------------------------------------------------------------------------------------------------------------------------------------------------------------------------------------------------------------------------------------------------------------------------------------|-------------------------|------------------------|----------------------|-------------|
|                  |            |                                                                                                                                                                                                                                                                                                                                                                                                                                                                                                                                                                                                                                                                                                     |                         |                        |                      | NV          |
|                  |            |                                                                                                                                                                                                                                                                                                                                                                                                                                                                                                                                                                                                                                                                                                     |                         |                        |                      | NV          |
|                  |            |                                                                                                                                                                                                                                                                                                                                                                                                                                                                                                                                                                                                                                                                                                     |                         |                        |                      |             |
|                  |            |                                                                                                                                                                                                                                                                                                                                                                                                                                                                                                                                                                                                                                                                                                     |                         |                        |                      |             |
| "Event Log 🗙     | N          | T-mail and the second se |                         | 1                      |                      | {           |
|                  |            |                                                                                                                                                                                                                                                                                                                                                                                                                                                                                                                                                                                                                                                                                                     | Location 5              | 🗸 Event                | ▼ Detail ▼           | User        |
| 25/06/2010 17:23 | ۲          | Down East Sample Project                                                                                                                                                                                                                                                                                                                                                                                                                                                                                                                                                                                                                                                                            |                         | Enabled Event Logging  |                      | Wanda Swope |
| 5/06/2010 17:24  | 6          | Interviewees                                                                                                                                                                                                                                                                                                                                                                                                                                                                                                                                                                                                                                                                                        | Sets                    | Created                |                      | Wanda Swope |
| 25/06/2010 17:25 | B          | Atlantic                                                                                                                                                                                                                                                                                                                                                                                                                                                                                                                                                                                                                                                                                            | Queries\\test           | Modified               | Modified Properties  | Wanda Swope |
| 25/06/2010 17:27 | B          | Atlantic                                                                                                                                                                                                                                                                                                                                                                                                                                                                                                                                                                                                                                                                                            | Queries\\test           | Modified               | Modified Properties  | Wanda Swope |
| 25/06/2010 17:27 | $\bigcirc$ | Atlantic                                                                                                                                                                                                                                                                                                                                                                                                                                                                                                                                                                                                                                                                                            | Results                 | Created                | Stored Query Results | Wanda Swope |
| 5/06/2010 17:27  | ۲          | Down East Sample Project                                                                                                                                                                                                                                                                                                                                                                                                                                                                                                                                                                                                                                                                            |                         | Disabled Event Logging |                      | Wanda Swope |
| 25/06/2010 17:34 |            | 2010 06 Team project proces                                                                                                                                                                                                                                                                                                                                                                                                                                                                                                                                                                                                                                                                         | Memos\\Progress Reports | Modified               |                      | Wanda Swope |
| 25/06/2010 17:34 | ۲          | Down East Sample Project                                                                                                                                                                                                                                                                                                                                                                                                                                                                                                                                                                                                                                                                            |                         | Enabled Event Logging  |                      | Wanda Swope |
| 5/06/2010 17:41  | 8          | Sources without interviewer v                                                                                                                                                                                                                                                                                                                                                                                                                                                                                                                                                                                                                                                                       | Sets                    | Created                |                      | Wanda Swope |
| 5/06/2010 17:43  | 8          | Sources without interviewer v                                                                                                                                                                                                                                                                                                                                                                                                                                                                                                                                                                                                                                                                       | Sets                    | Modified               |                      | Wanda Swope |
| 25/06/2010 17:43 | -          | 2010 06 Team project proces                                                                                                                                                                                                                                                                                                                                                                                                                                                                                                                                                                                                                                                                         | Memos\\Progress Reports | Modified               |                      | Wanda Swope |
| 5/06/2010 17:45  | -          | 2010 06 Team project proces                                                                                                                                                                                                                                                                                                                                                                                                                                                                                                                                                                                                                                                                         | Memos\\Progress Reports | Modified               |                      | Wanda Swope |
| 5/06/2010 17:45  | (iii)      | 2010 06 Team project proces                                                                                                                                                                                                                                                                                                                                                                                                                                                                                                                                                                                                                                                                         | Memos\\Progress Reports | Modified               |                      | Wanda Swope |
| 5/06/2010 17:46  | -          | 2010 06 Team project proces                                                                                                                                                                                                                                                                                                                                                                                                                                                                                                                                                                                                                                                                         | Memos\\Progress Reports | Modified               |                      | Wanda Swope |
| www.2200.17.M    | -          | Particol netto                                                                                                                                                                                                                                                                                                                                                                                                                                                                                                                                                                                                                                                                                      | ment                    | Madifieda              |                      | Manda Swope |