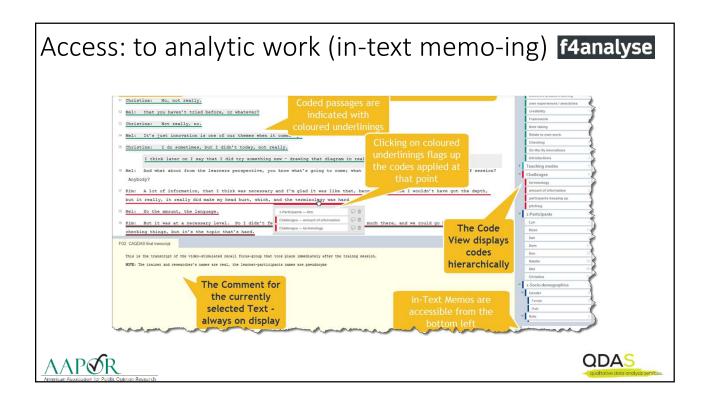

|                  |            |                                                                                                                                                                                                                                                                                                                                                                                                                                                                                                                                                                                                                                                                                                     |                         | 01                     | cess (te