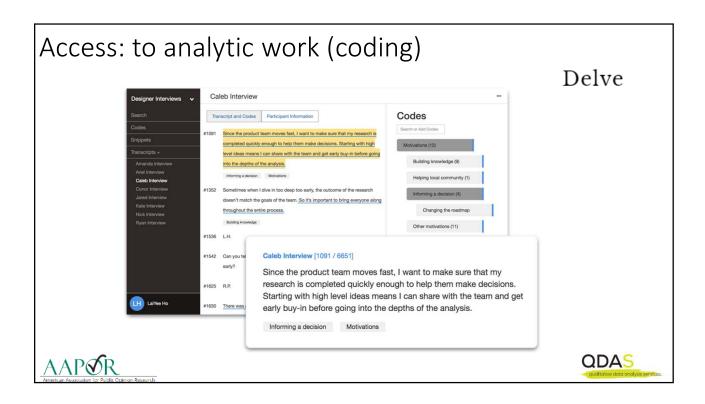

|                  |            |                                                                                                                                                                                                                                                                                                                                                                                                                                                                                                                                                                                                                                                                                                     |                         | 01                     | cess (te