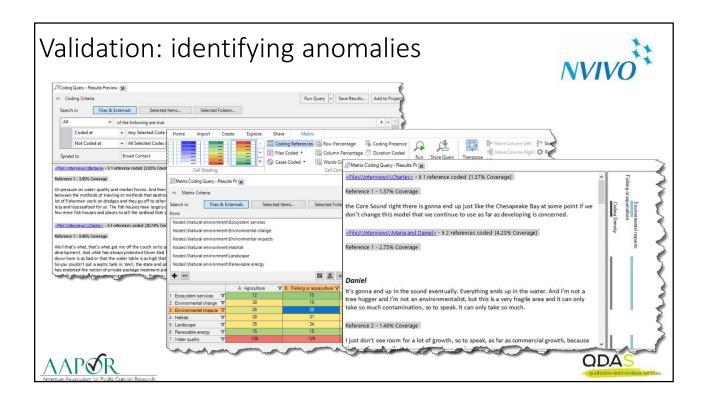

|                  |            |                                                                                                                                                                                                                                                                                                                                                                                                                                                                                                                                                                                                                                                                                                     |                         | 01                     | cess (te             |